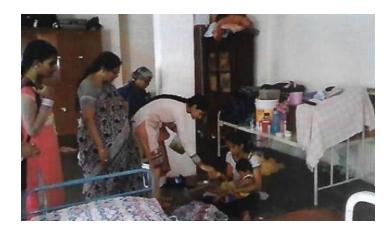

## **A DAY AT THE ORPHANAGE (2016-17)**

The *Government* Degree *College* for *Women*, begumpet organized a visit to "The Home for Disabled" *on* 30th April 2016. The Student Union members of our *college were* accompanied by T.Uma Devi *Garu* (dept of chemistry).

There were 300 children, women and men who are physically and mentally challenged and sufficient care takers. The moment we entered the orphanage, we tend to

feel both happy and sad. The way the children mingled with us was an enriching

experience for life. We donated food, fruits, bread, biscuits, chocolates, snacks, etc. The children were happier than one could possibly imagine, it was a riot of happiness.

These children are really talented some of them are good at singing and some are good at dancing and simply observing their talent makes you feel happy and you wish you could spend as much time with them as possible.

This was amongst *one* of those moments that we can never describe. It was memorable, meaningful and a redeeming day for all present.

The eyes and the smiles of children will linger in our heart for all times to come.