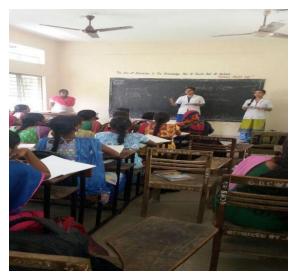

Near the entrance where drinking water is collected- before and after cleaning.









Near the water tank of Ambedkar open university- before and after cleaning.















Infront of Ambedkar open university where water was stagnant for several days and was suitable for breeding of mosquitoes.

Dr. P. Rajani, principal of our college appreciating the students for their effort in organizing the programme.









Students exhibiting their posters and explaining several important mosquito transmitted diseases, symptoms, and their preventive measures

Staff members from different departments visited and encouraged our students.





Natural home remedies useful as repellants, anti-allergins, and even used as medicines such as papaya for Dengue fever (increases platelets).













Students –move to each and every classroom and explain the importance of cleanliness in the classroom, college premises to avoid diseases transmitted by mosquitoes and responsibility of students to maintain the same.

మహికా కఠాశాలలో దోమలపై అవగావాన కార్యక్రమం

బేగంపేట, ఆగస్టు 24 ద్రభాతవార్త : పరిసరాలు పరిశుభంగా ఉంచుకోవాలని బేగంపేట ద్రభుత్వ మహిళా డిగ్రీ కళాశాల ట్రిన్సిపాల్ రజని అన్నారు. గురువారం బేగంపేట ద్రభుత్వ మహిళా డిగ్రీ కళాశాలలో దోమలదినోత్సవాన్ని నిర్వహించారు. బ్రిటీష్ వైద్యుడు సర్ రోనాల్డ్ రాస్ దోమల వల్ల మలేరియా వ్యాప్తి చెందుతుందని కనుగొన్న జ్యాపకార్ధం ద్రపంచ దోమల దినోత్సవం ద్రతిఏటా ఆగస్టు 20న నిర్వహిస్తున్నారు. ఈ సందర్భాన్ని పురస్యరించుకొని ద్రభుత్వ మహిళా డిగ్రీ కళాశాలలో 24వ తేదీన జంతుశాద్రం, జీవసాంకేతిక శాద్ర విభా గానికి చెందిన అధ్యాపకులు దోమల ఆమగాహనా కార్యకమాన్ని నిర్వహించా