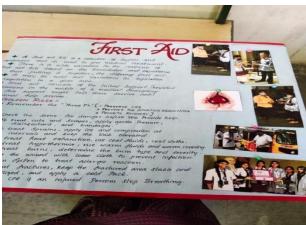

realized how fortunate we really are.



**EXTENSION ACTIVITIES (2019-20)** 

Visit to Orphanage

As part of the community extension, the faculty of social sciences has visited Home for the Disabled, an orphanage located at Secunderabad. On behalf of the college, fruits, groceries, rice bags, to the poor and needy people. In this program 5 lecturers and 80 students have participated.





Awareness on sanitizers and first aid (2019-20)

The III year B.Sc students prepared Natural and Homemade sanitisers and stitched masks. These sanitisers and masks were distributed at few areas of Begumpet and created awareness on hygiene and importance of usage of masks and sanitiser etc, especially for auto drivers, fruits vendors and roadside vendors. In this program 36 students have participated.





## **AWARENESS PROGRAM ON CORONAVIRUS (2019-20)**

On 29<sup>th</sup> February 2020, an awareness program was organized by the Department of Microbiology in collaboration with NSS all units volunteers. In this program, students have taken rallies and raised slogans for preventive measures of coronavirus. Then we visited Govt. High School, Begumpet and explained to them about the threat of CORONA and how to protect ourselves from this deadly virus. Preventive measures are given to get protection from this infection. In this program 45 students have participated.