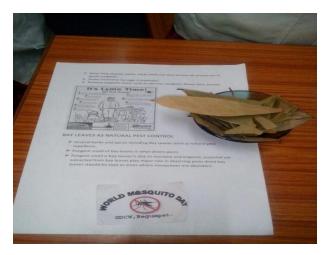

r), natural home remedies, and explained responsibility of each and every student to maintain the same.





Near fountain – before and after cleaning.





Near the entrance where drinking water is collected- before and after cleaning.









Near the water tank of Ambedkar open university- before and after cleaning.















Infront of Ambedkar open university where water was stagnant for several days and was suitable for breeding of mosquitoes.

Dr. P. Rajani, principal of our college appreciating the students for their effort in organizing the programme.









Students exhibiting their posters and explaining several important mosquito transmitted diseases, symptoms, and their preventive measures

Staff members from different departments visited and encouraged our students.





Natural home remedies useful as repellants, anti-allergins, and even used as medicines such as papaya for Dengue fever (increases platelets).













Students –move to each and every classroom and explain the importance of cleanliness in the classroom, college premises to avoid diseases transmitted by mosquitoes and responsibility of students to maintain the same.

మహికా కఠాశాలలో దోమలపై అవగావాన కార్యక్రమం

బేగంపేట, ఆగస్టు 24 ద్రభాతవార్త : పరిసరాలు పరిశుభంగా ఉంచుకోవాలని బేగంపేట ద్రభుత్వ మహిళా డిగ్రీ కళాశాల ట్రిన్సిపాల్ రజని అన్నారు. గురువారం బేగంపేట ద్రభుత్వ మహిళా డిగ్రీ కళాశాలలో దోమలదినోత్సవాన్ని నిర్వహించారు. బ్రిటీష్ వైద్యుడు సర్ రోనాల్డ్ రాస్ దోమల వల్ల మలేరియా వ్యాప్తి చెందుతుందని కనుగొన్న జ్యాపకార్ధం ద్రపంచ దోమల దినోత్సవం ద్రతిఏటా ఆగస్టు 20న నిర్వహిస్తున్నారు. ఈ సందర్భాన్ని పు