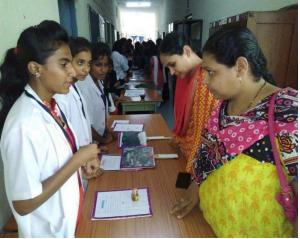

g.





Near the entrance where drinking water is collected- before and after cleaning.









Near the water tank of Ambedkar open university- before and after cleaning.















Infront of Ambedkar open university where water was stagnant for several days and was suitable for breeding of mosquitoes.

Dr. P. Rajani, principal of our college appreciating the students for their effort in organizing the programme.









Students exhibiting their posters and explaining several important mosquito transmitted diseases, symptoms, and their preventive measures

Staff members from different departments visited and encouraged our students.





Natural home remedies useful as repellants, anti-allergins, and even used as medicines such as papaya for Dengue fever (increases platelets).













Students –move to each and every classroom and explain the importance of cleanliness in the classroom, college premises to avoid diseases transmitted by mosquitoes and responsibility of students to maintain the same.

మహికా కఠాశాలలో దోమలపై అవగావాన కార్యక్రమం

బేగంపేట, ఆగస్టు 24 ద్రభాతవార్త : పరిసరాలు పరిశుభంగా ఉంచుకోవాలని బేగంపేట ద్రభుత్వ మహిళా డిగ్రీ కళాశాల ట్రిన్సిపాల్ రజని అన్నారు. గురువారం బేగంపేట ద్రభుత్వ మహిళా డిగ్రీ కళాశాలలో దోమలదినోత్సవాన్ని నిర్వహించారు. బ్రిటీష్ వైద్యుడు సర్ రోనాల్డ్ రాస్ దోమల వల్ల మలేరియా వ్యాప్తి చెందుతుందని కనుగొన్న జ్యాపకార్ధం ద్రపంచ దోమల దినోత్సవం ద్రతిఏటా ఆగస్టు 20న నిర్వహిస్తున్నారు. ఈ సందర్భాన్ని పురస్యరించుకొని ద్రభుత్వ మహిళా డిగ్రీ కళాశాలలో 24వ తేదీన జంతుశాద్రం, జీవసాంకేతిక శాద్ర విభా గానికి చెందిన అధ్యాపకులు దోమల ఆమగాహనా కార్యకమాన్ని నిర్వహిం