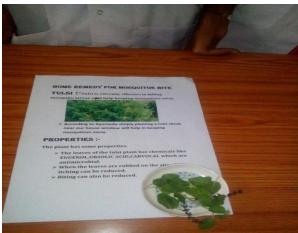

, natural home remedies, and explained responsibility of each and every student to maintain the same.





Near fountain – before and after cleaning.





Near the entrance where drinking water is collected- before and after cleaning.









Near the water tank of Ambedkar open university- before and after cleaning.















Infront of Ambedkar open university where water was stagnant for several days and was suitable for breeding of mosquitoes.

Dr. P. Rajani, principal of our college appreciating the students for their effort in organizing the programme.









Students exhibiting their posters and explaining several important mosquito transmitted diseases, symptoms, and their preventive measures

Staff members from different departments visited and encouraged our students.





Natural home remedies useful as repellants, anti-allergins, and even used as medicines such as papaya for Dengue fever (increases platelets).













Students –move to each and every classroom and explain the importance of cleanliness in the classroom, college premises to avoid diseases transmitted by mosquitoes and responsibility of students to maintain the same.

మహికా కఠాశాలలో దోమలపై అవగావాన కార్యక్రమం

బేగంపేట, ఆగస్టు 24 ద్రభాతవార్త : పరిసరాలు పరిశుభంగా ఉంచుకోవాలని బేగంపేట ద్రభుత్వ మహిళా డిగ్రీ కళాశాల ట్రిన్సిపాల్ రజని అన్నారు. గురువారం బేగంపేట ద్రభుత్వ మహిళా డిగ్రీ కళాశాలలో దోమలదినోత్సవాన్ని నిర్వహించారు. బ్రిటీష్ వైద్యుడు సర్ రోనాల్డ్ రాస్ దోమల వల్ల మలేరియా వ్యాప్తి చెందుతుందని కనుగొన్న జ్యాపకార్ధం ద్రపంచ దోమల దినోత్సవం ద్రతిఏటా ఆగస్టు 20న నిర్వహిస్తున్నారు. ఈ సందర్భాన్ని పురస