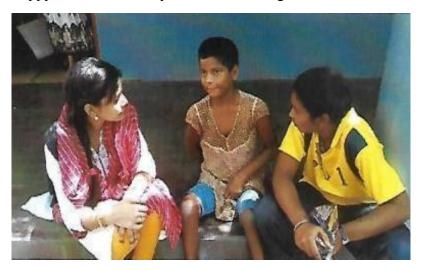

## **A DAY AT THE ORPHANAGE (2016-17)**

The *Government* Degree *College* for *Women*, begumpet organized a visit to "The Home for Disabled" *on* 30th April 2016. The Student Union members of our *college were* accompanied by T.Uma Devi *Garu* (dept of chemistry).

There were 300 children, women and men who are physically and mentally challenged and sufficient care takers. The moment we entered the orphanage, we tend to

feel both happy and sad. The way the children mingled with us was an enriching

experience for life. We donated food, fruits, bread, biscuits, chocolates, snacks, etc. The children were happier than one could possibly imagine, it was a riot of happiness.

These children are really talented some of them are good at singing and some are good at dancing and simply observing their talent makes you feel happy and you wish you could spend as much time with them as possible.

This was amongst *one* of those moments that we can never describe. It was memorable, meaningful and a redeeming day for all present.

The eyes and the smiles of children will linger in our heart for all times to come.