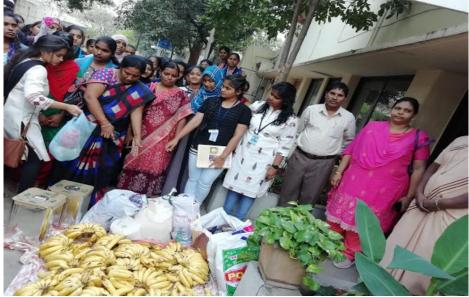

experience for life. We donated food, fruits, bread, biscuits, chocolates, snacks, etc. The children were happier than one could possibly imagine, it was a riot of happiness.

These children are really talented some of them are good at singing and some are good at dancing and simply observing their talent makes you feel happy and you wish you could spend as much time with them as possible.