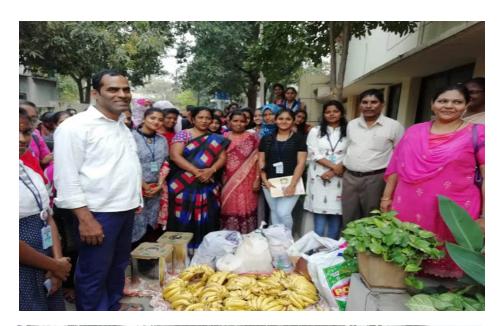

experience for life. We donated food, fruits, bread, biscuits, chocolates, snacks, etc. The children were happier than one could possibly imagine, it was a riot of happiness.

These children are really talented some of them are good at singing and some are good at dancing and simply observing their talent makes you feel happy and you wish you could spend as much time with them as possible.