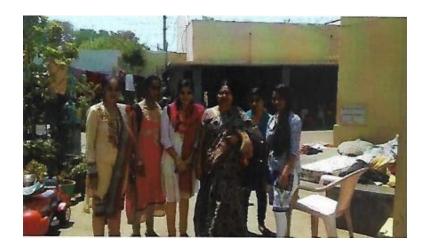

## **A DAY AT THE ORPHANAGE (2016-17)**

The *Government* Degree *College* for *Women*, begumpet organized a visit to "The Home for Disabled" *on* 30th April 2016. The Student Union members of our *college were* accompanied by T.Uma Devi *Garu* (dept of chemistry).

There were 300 children, women and men who are physically and mentally challenged and sufficient care takers. The moment we entered the orphanage, we tend to

feel both happy and sad. The way the children mingled with us was an enriching

experience for life. We donated food, fruits, bread, biscuits, chocolates, snacks, etc. The children were happier than one could possibly imagine, it was a riot of happiness.

These children are really talented some of them are good at singing and some are good at dancing and simply observing their talent makes you feel happy and you wish you could spend as much time with them as possible.

This was amongst *one* of those moments that we can never describe. It was memorable, meaningful and a redeeming day for all present.

The eyes and the smiles of children will linger in our heart for all times to come.